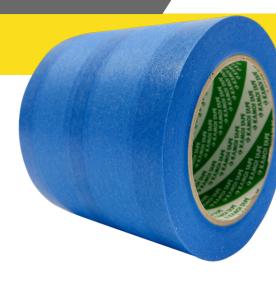

# **TOP GUARD** WASHI TAPE For masking & surface protection.

 CODES:
 2TG-001
 (Size: 100mm x 50m)

 2TG-002
 (Size: 150mm x 50m)

**TOP GUARD Washi Masking Tape** is the latest innovation in the Tapespec range of WASHI Masking tapes and masking systems. Its unique feature is the Zone coated acrylic adhesive structure, reverse wound and designed for quick easy application and removal, saving valuable time and money.

The TOP GUARD Tape protects and masks against damage and contamination from paint, plaster, concrete and weather / sun. Made from Ultra-thin extra strength Blue Washi Paper and Zoned coated with the premium grade acrylic adhesive.