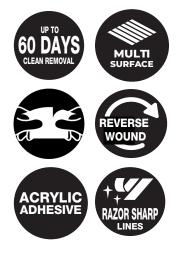

#### **KEY FEATURES**

- Reverse wound to allow for easy roll out, for quick easy application (time saver).
- Extra strength Washi Paper backing allows for easy removal without breaking.
- Exterior 60 days clean removal
- Mask against paint, plaster & concrete splashes, splattering & overspray.
- Protect surfaces from contamination & surface scratching.