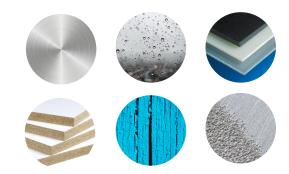

## Ideal for Surface Types:

#### Prior testing is always recommended to access suitability.

- Metal surfaces (e.g aluminium & powdercoat).
- Glass, plastic & composite materials.
- Painted woodwork.
- Concrete & stone work.